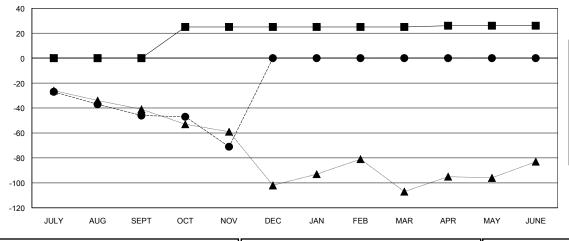

## **LOCATION WASHINGTON**

**GMT CA** 

| Clubs                 |               |           |               | Members               |                           |                         |                                              |
|-----------------------|---------------|-----------|---------------|-----------------------|---------------------------|-------------------------|----------------------------------------------|
| RESULTS FOR 2017-2018 |               |           |               | RESULTS FOR 2017-2018 |                           |                         |                                              |
| QUARTER               | NEW CLUB GOAL | NEW CLUBS | DROPPED CLUBS | QUARTER               | MEMBER GROWTH NET<br>GOAL | MEMBER GROWTH<br>ACTUAL | DROPPED MEMBERS ACTUAL (including transfers) |
| JULY/AUG/SEPT         | 0             | 0         | 0             | JULY/AUG/SEPT         | 0                         | 20                      | 61                                           |
| OCT/NOV/DEC           | 1             | 0         | 1             | OCT/NOV/DEC           | 25                        | 28                      | 48                                           |
| JAN/FEB/MAR           | 0             | 0         | 0             | JAN/FEB/MAR           | 0                         | 0                       | 0                                            |
| APR/MAY/JUNE          | 0             | 0         | 0             | APR/MAY/JUNE          | 1                         | 0                       | 0                                            |

| -=-          | MEMBER GROWTH NET GOAL        |
|--------------|-------------------------------|
| - • -        | MEMBER GROWTH ACTUAL          |
| - <b>A</b> · | - LAST YEAR MEMBERSHIP ACTUAL |
|              |                               |
|              |                               |